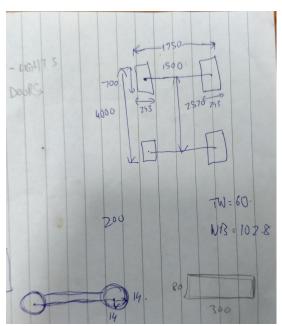

#### Preliminary sketches - Requirements

- Unconventional hatchback with futuristic shape
- Strong lines for body and hood
- USP -
  - Front grill
  - Taillight
  - Two-door design

Initial dimensioning

Exterior options - shape