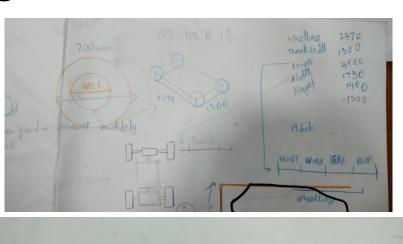

#### Preliminary sketches - Requirements

- Unconventional hatchback with futuristic shape
- Strong lines for body and hood
- USP -
  - Front grill
  - Taillight
  - Two-door design

Initial dimensioning

Exterior options - shape