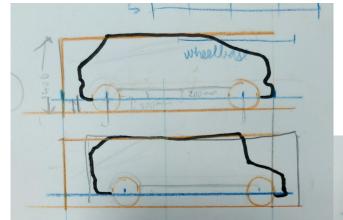

### ED5510 - Design of Automotive Systems

Design of Zamorin RP

#### Group 3

ED14B008 - Ashish Kumar ED14B009 - Atul Shreyas ED14B035 - Rohan Saphal ED14B038 - S. Seetharaman ED14B040 - Shashwat Joshi

#### Market identification

Our target market is the hot hatchback car segment, which is not a prominent segment in India currently. This is a highly popular and competitive segment in other countries, and we believe that the growing youth executive population in India would find this an aspirational goal in the future.



#### Moodboards



Powerful, Futuristic & Minimalistic

#### Preliminary sketches - Requirements

- Unconventional hatchback with futuristic shape
- Strong lines for body and hood
- USP -
  - Front grill
  - Taillight
  - Two-door design



Initial dimensioning











Exterior options - shape





Exterior options - perspective view & finish







Headlight design ideas

# Digital sketches



side views - design options

# Digital sketches



3/4th views - design options

# Grid Drawing



## H-point Drawing



#### Interior Moodboards





## Interior Design





# Interior Design





#### Wheel rims







#### Wheel rims





# Front grill design







# Clay Model





## Car rear concepts





#### Color Scheme