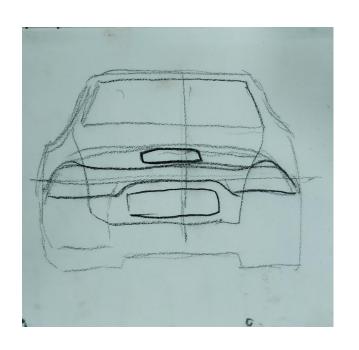

#### Preliminary sketches - Requirements

- Unconventional hatchback with futuristic shape
- Strong lines for body and hood
- USP -
  - Front grill
  - Taillight
  - Two-door design

Initial dimensioning

Exterior options - shape