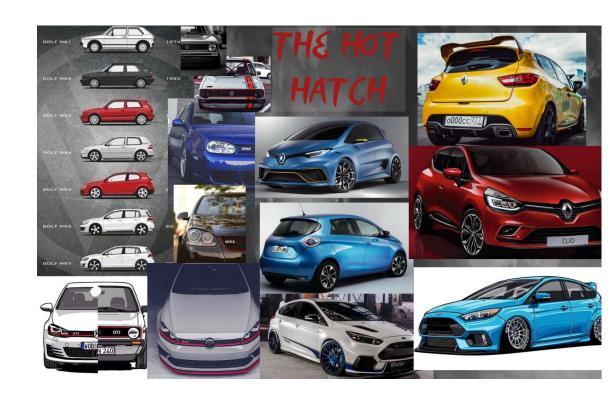

#### Market identification

Our target market is the hot hatchback car segment, which is not a prominent segment in India currently. This is a highly popular and competitive segment in other countries, and we believe that the growing youth executive population in India would find this an aspirational goal in the future.