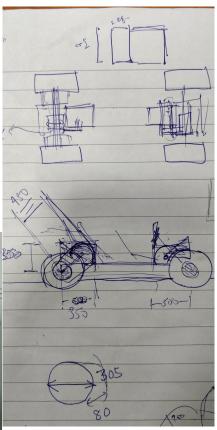

#### Preliminary sketches - Requirements

- Unconventional hatchback with futuristic shape
- Strong lines for body and hood
- USP -
  - Front grill
  - Taillight
  - Two-door design

Initial dimensioning

Exterior options - shape