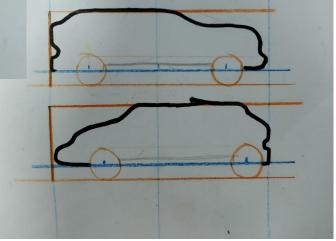

#### Preliminary sketches - Requirements

- Unconventional hatchback with futuristic shape
- Strong lines for body and hood
- USP -
  - Front grill
  - Taillight
  - Two-door design

Initial dimensioning

Exterior options - shape

# Grid Drawing