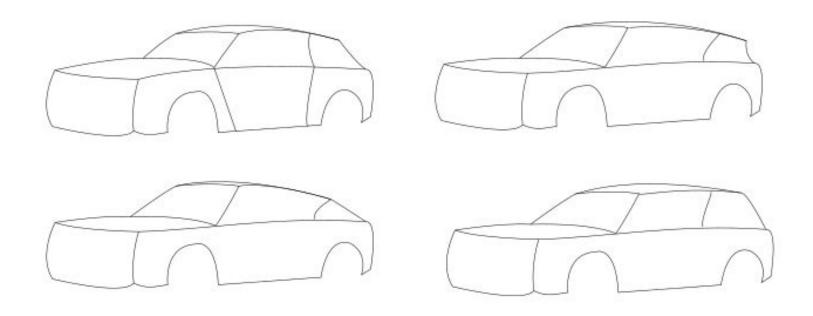

14B040 - Shashwat Joshi

#### Market identification

Our target market is the hot hatchback car segment, which is not a prominent segment in India currently. This is a highly popular and competitive segment in other countries, and we believe that the growing youth executive population in India would find this an aspirational goal in the future.



#### Moodboards



Powerful, Futuristic & Minimalistic

#### Preliminary sketches - Requirements

- Unconventional hatchback with futuristic shape
- Strong lines for body and hood
- USP -
  - Front grill
  - Taillight
  - Two-door design



Initial dimensioning











Exterior options - shape





Exterior options - perspective view & finish







Headlight design ideas

# Digital sketches



side views - design options

# Digital sketches



3/4th views - design options

# Grid Drawing



## H-point Drawing



#### Interior Moodboards





## Interior Design





# Interior Design





#### Wheel rims







#### Wheel rims





# Front grill design







# Clay Model





## Car rear concepts





#### Color Scheme