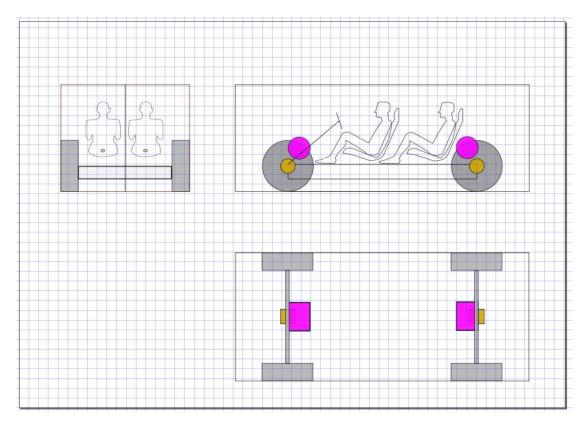

is the hot hatchback car segment, which is not a prominent segment in India currently. This is a highly popular and competitive segment in other countries, and we believe that the growing youth executive population in India would find this an aspirational goal in the future.



#### Moodboards



Powerful, Futuristic & Minimalistic

#### Preliminary sketches - Requirements

- Unconventional hatchback with futuristic shape
- Strong lines for body and hood
- USP -
  - Front grill
  - Taillight
  - Two-door design



Initial dimensioning











Exterior options - shape





Exterior options - perspective view & finish







Headlight design ideas

# Digital sketches



side views - design options

# Digital sketches



3/4th views - design options

# Grid Drawing



## H-point Drawing



#### Interior Moodboards





## Interior Design





# Interior Design





#### Wheel rims







#### Wheel rims





# Front grill design







# Clay Model





## Car rear concepts





#### Color Scheme